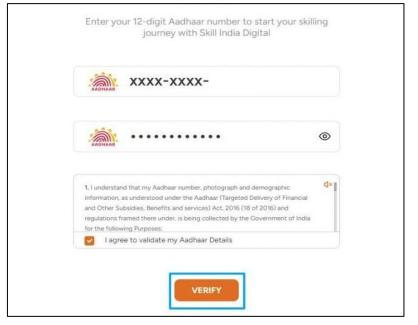

7. Enter your 12-digit Aadhaar number.

8. Check on "I agree to validate my Aadhaar Details."

#### 9. Click on the 'Verify' button.

10. Enter the One Time Password (OTP) received on the mobile linked with your Aadhaar.

| ← Back |                                 |                        | Х |
|--------|---------------------------------|------------------------|---|
|        | Enter OTP to Verif              | y Aadhaar              |   |
|        | Enter six digit number received | on your mobile         |   |
|        |                                 |                        |   |
|        | STILL DIDN'T GET THE OTP?       | () 00:59 <b>RESEND</b> |   |
|        | VERIFY                          |                        |   |