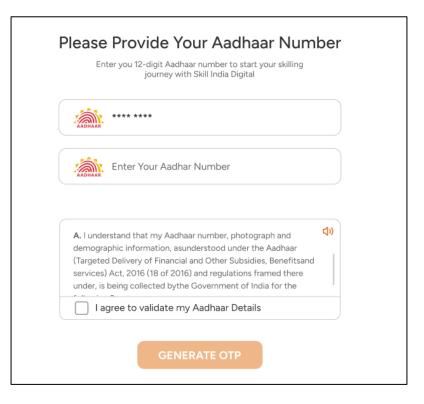

7. Enter your 12-digit Aadhaar number.

8. Check on "I agree to validate my Aadhaar Details."