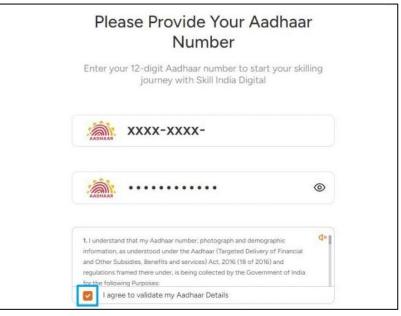

7. Enter your 12-digit Aadhaar number.

8. Check on "I agree to validate my Aadhaar Details."