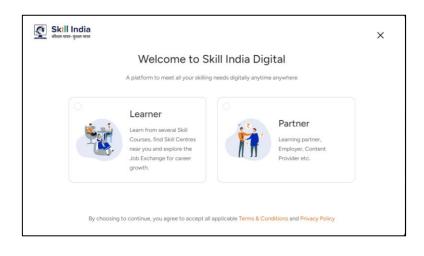

3. Click on Learner

4. Enter your 10-digit mobile number

| Skill India                                         | ← Back                                                                                                                                             | × |
|-----------------------------------------------------|----------------------------------------------------------------------------------------------------------------------------------------------------|---|
| Welcome to Skill India Digital<br>Let's Get Started | D Learner                                                                                                                                          |   |
|                                                     | +91 Enter 10-digit mobile number here  CONTINUE  By choosing to continue, you agree to accept all applicable Terms & Conditions and Privacy Policy |   |